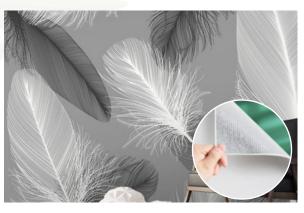

#### -Coated Non-woven textile base wall covering

- + Superior tear resistance
- White matte surface with clear texture
- Applied without wrinkles
- Perfect color control
- Compatible with Solvent, Eco-solvent, UV & Latex inks