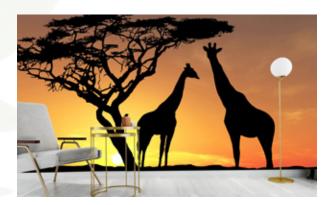

# SOMAGIC

When digital printing technology enters the field of wall decoration, many new experiences emerge to satisfy new demands from different customers. Thus, Soyang has developed a comprehensive product line of printable wall covering series to help our clients creating more value. Diversity, ink compatibility, fire-retardant optional, also superwide available, some even possibly up to 5M. These features are the reason why this product line has become so competitive