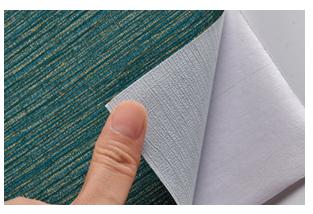

Somagic NWT-001/Somagic NWT-002

- Non-woven textile base wall covering
- + Good air permeability
- White surface with variety of texture pattern
- + Fast drying
- Perfect color control
- + Compatible with Solvent, Eco-solvent, UV & Latex inks

Somagic WCN-001/WCN-002/WCN-003/WCN-004

Somagic AKI-001/AKI-002/AKI-010