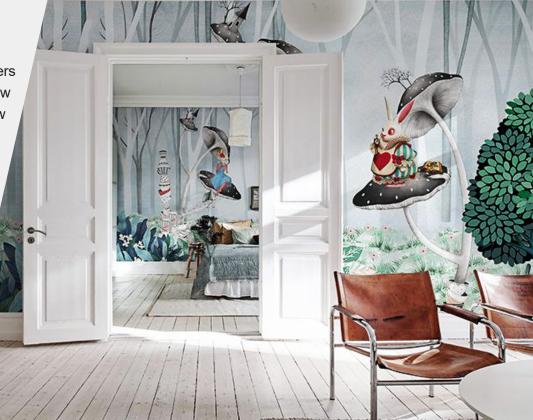

# SOMAGIC

When digital printing technology enters the field of wall decoration, many new experiences emerge to satisfy new demands from different customers. Thus, Soyang has developed a comprehensive product line of printable wall covering series to help our clients creating more value. Diversity, ink compatibility, fire-retardant optional, also superwide available, some even possibly up to 5M. These features are the reason why this product line has become so competitive

## Knitted Polyester with embossed vinyl wall covering fabric

- + Superior tear resistance
- White matte surface with variety of embossed pattern
- + Long durable & high opacity
- + Perfect color control
- Compatible with Solvent, Eco-solvent, UV & Latex inks