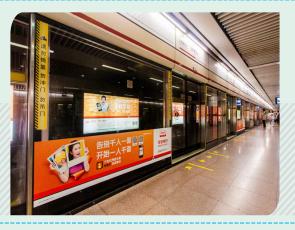

## **Soyang POP Window Film**

## 

Soyang POP window film is Soyang newly launched Eco-stick series materials, which available with different surface film including PET and PP base materials. With the silicone suction layer, bubble-free performance, excellent stability feature, Soyang POP window film will be definitely the apple of eyes for retail, street stores window advertisement and decoration.