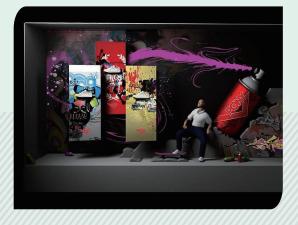

## **Soyang POP Window Film**

## 

Soyang POP window film is Soyang newly launched Eco-stick series materials, which available with different surface film including PET and PP base materials. With the silicone suction layer, bubble-free performance, excellent stability feature, Soyang POP window film will be definitely the apple of eyes for retail, street stores window advertisement and decoration.