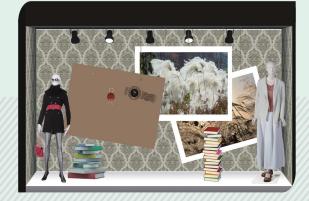

## **Soyang POP Window Film**

## 

Besides UV printable POP Window film, we also support clients with solvent coated window film as well. With their low-tack silicone suction layer, bubble-free performance, excellent stability feature, Soyang POP window film definitely offer a wider choice for customers.