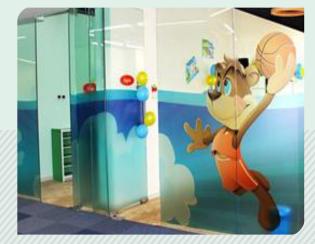

## **Soyang POP Window Film**

## 

Soyang POP window film is Soyang newly launched Eco-stick series materials, which available with different surface film including PET and PP base materials. With the silicone suction layer, bubble-free performance, excellent stability feature, Soyang POP window film will be definitely the apple of eyes for retail, street stores window advertisement and decoration.